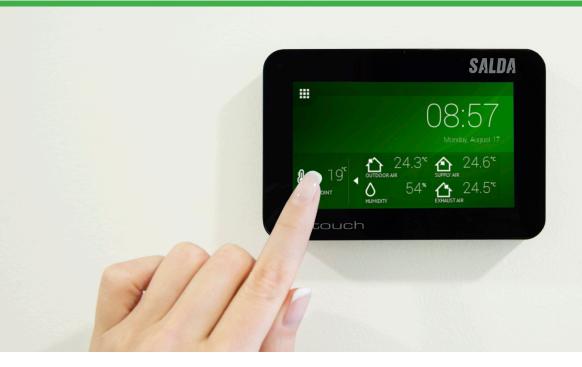

#### Smart way to handle the air with Ptouch remote control panel:

- > Simple and user-friendly air handling units' control: capacitive 4.3" touchscreen with multilingual interface;
- > Contemporary design integrates into the interior;
- > Possibility to keep the firmware always up-to-date: easy to upgrade with Micro SD card;
- > Expert level control possibilities: get maximum advantage from the air handling unit.