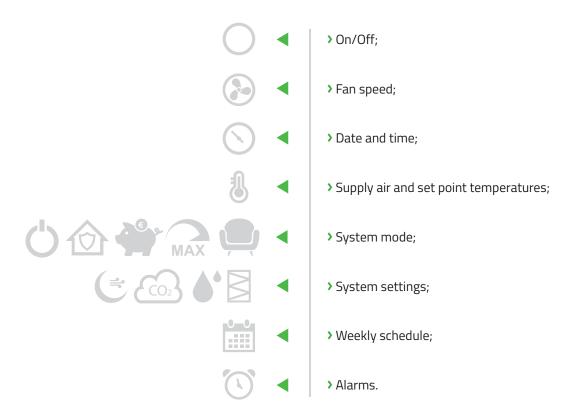

# **Ptouch**

### Smart way to control the air





#### Smart way to handle the air with Ptouch remote control panel:

- > Simple and user-friendly air handling units' control: capacitive 4.3" touchscreen with multilingual interface;
- > Contemporary design integrates into the interior;
- > Possibility to keep the firmware always up-to-date: easy to upgrade with Micro SD card;
- > Expert level control possibilities: get maximum advantage from the air handling unit.

Ptouch remote control panel is designed for SALDA ventilation units:

| SMARTY 3X P:       | RIS EKO 3.0: |  |
|--------------------|--------------|--|
| SMARTY 3X VEL/VER: | RIS EC 3.0:  |  |
| RIRS EKO 3.0:      |              |  |

## CONTROL OPTIONS DEPEND ON CONTROL BOARD TYPE:



### **DIMENSIONS:**





Distributor



Scan code and go to Ptouch



Scan code and download Ptouch firmware

#### More information? Find it there: